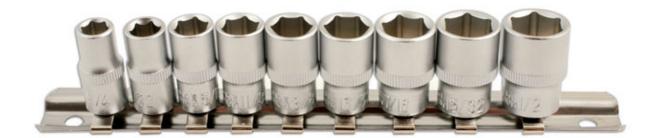

## AF Socket Set 1/4"D 9pc

A set of standard 1/4"D single Hex (6pt) AF sockets from 1/4" - 1/2", manufactured from satin finish chrome vanadium.

## **Additional Information**

- AF socket sizes: 1/4", 9/32", 5/16", 11/32", 3/8", 13/32", 7/16", 15/32", 1/2" AF.
- Single Hex (6pt) x 25mm long.
- · Supplied on a socket rail.
- 1/4"D deep set of sockets available please see Laser Part No. 5692.