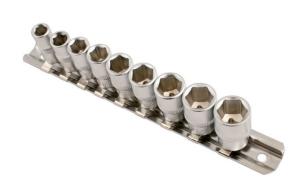

## AF Socket Set 1/4"D 9pc

A set of standard 1/4"D single Hex (6pt) AF sockets from 1/4" - 1/2", manufactured from satin finish chrome vanadium.

## **Additional Information**

- AF socket sizes: 1/4", 9/32", 5/16", 11/32", 3/8", 13/32", 7/16", 15/32", 1/2" AF.
- Single Hex (6pt) x 25mm long.
- · Supplied on a socket rail.
- 1/4"D deep set of sockets available please see Laser Part No. 5692.