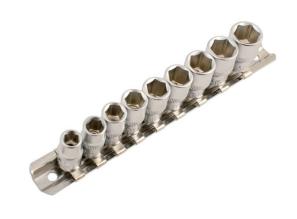

## AF Socket Set 1/4"D 9pc

A set of standard 1/4"D single Hex (6pt) AF sockets from 1/4" - 1/2", manufactured from satin finish chrome vanadium.

## **Additional Information**

- AF socket sizes: 1/4", 9/32", 5/16", 11/32", 3/8", 13/32", 7/16", 15/32", 1/2" AF.
- Single Hex (6pt) x 25mm long.
- · Supplied on a socket rail.
- 1/4"D deep set of sockets available please see Laser Part No. 5692.